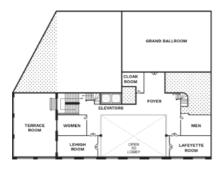

#### Bethlehem Hotel Bethlehem, Pa

https://www.hotelbethlehem.com/amenities/

No answer as of 6/15/2022

I sent rfp on 6/10/2022 at 8:44 am, no answer to my email

Many ball rooms; email 5/23/2022 to ask about these 3 rooms:

Monacacy 34 x 36

Moravian 35 x 16

Northampton 34 x 16

Brandywine 21 x 47 (did not ask about this room)

| GRAND BALLROOM W/ Brandywine Balcony W/ Moravian Balcony w/ Both Balcony | M<br>3<br>3<br>3 | 64×47 |
|--------------------------------------------------------------------------|------------------|-------|
| TERRACE 1741                                                             | M                | 32×49 |
| LEHIGH                                                                   | М                | 31X16 |
| LAFAYETTE                                                                | M                | 31X16 |
| MURAL<br>BALLROOM                                                        | 1                | 60X49 |
| BRANDYWINE                                                               | 3                | 21X47 |
| MONACACY                                                                 | 3                | 34X36 |

35X16 MORAVIAN NORTHAMPTON 3 34X16