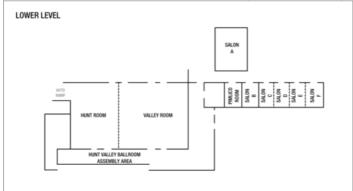

#### **Delta Hotels Baltimore Hunt Valley Maryland**

https://www.marriott.com/en-us/hotels/bwidh-delta-hotels-baltimore-hunt-valley/overview
Got proposal for 2024. Terms: \$129.00 Sleeping Room Rate, plus applicable taxes • \$4,800.00++ Meeting Room Rental • Meeting Rooms include the Maryland Ballroom, Salon A, and the Pimlico Room

From Will. The Mason Dixon Square Dancers Federation is holding its Star Spangled Banner Festival at Delta Hotels by Marriott 245 SHAWAN ROAD, HUNT VALLEY, MARYLAND, USA, 21031

Sent email 5/23/2022 to ask about Hunt Ballroom and Salon A and Salon B, C, D, E, F and maybe Pimlico. Request for Proposal M01653316934552

Talked with hospitality representative on May 23, 2023. Ballroom is not available on March 25, 2023 so she asked if we wanted a proposal for 2024 and I said yes. The hotel and ballrooms are available in 2024. I said we wanted the hotel sleeping rooms to cost no more than \$120 per night and the 3 dance spaces for the whole weekend for between \$2000 and \$3000. I will send the proposal once it arrives.

Did not hear back as of 6/15/2022; called and talked with DeLynn at x6244 and left my contact information for update on RFP for 2024.

| Meeting Room                      | Dimensions (LxWxH) | Area (sq.ft) |
|-----------------------------------|--------------------|--------------|
| <b>Hunt Valley Ballroom</b>       | 74x128x16          | 9472         |
| <b>Hunt Valley Ballroom Foyer</b> | 20x185x15          | 3700         |
| Maryland Ballroom                 | 45x96x15           | 4320         |
| Maryland Ballroom Foyer           | 18x120x11          | 2160         |
| Maryland Ballroom 1               | 22x32x15           | 704          |
| Maryland Ballroom 2               | 22x32x15           | 704          |
| Maryland Ballroom 1 & 2           | 45x32x15           | 1440         |
| Maryland Ballroom 3               | 45x32x15           | 1440         |
| Maryland Ballroom 4               | 45x32x15           | 1440         |
| Maryland Ballroom 3 & 4           | 45x64x15           | 2880         |
| Garden Room                       | 28x48x10           | 1344         |
| Chase Room                        | 13x35x8            | 455          |
| Tack Room                         | 30x28x8            | 840          |
| Derby Room                        | 14x34x8            | 476          |
| Belmont Room                      | 14x42x8            | 588          |
| Pimlico Room                      | 24x13x8            | 312          |
| Salon A                           | 26x32x-            | 832          |
| Salon B                           | 27x18x8            | 486          |
| Salon C                           | 27x19x8            | 513          |
| Salon D                           | 27x19x8            | 513          |
| Salon C & D                       | 27x40x8            | 1080         |
| Salon E                           | 27x19x8            | 513          |
| Salon F                           | 27x19x8            | 513          |
| Salon E & F                       | 27x40x8            | 1080         |
|                                   |                    |              |